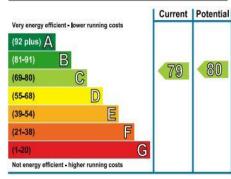

- Amazing 2 Bedroom 2 Bathroom Apartment
- Electric Hobs, White Goods, Double Glazed Windows Throughout
- Apartment Is a 2 Minute Walk To Streatham Station
- This Apartment Can Be Rented Furnished Or Unfunnished
- Excellent Condition with Underground Parking Available
- EPC Rating C, Council Tax Band D, Borough Of Lambeth